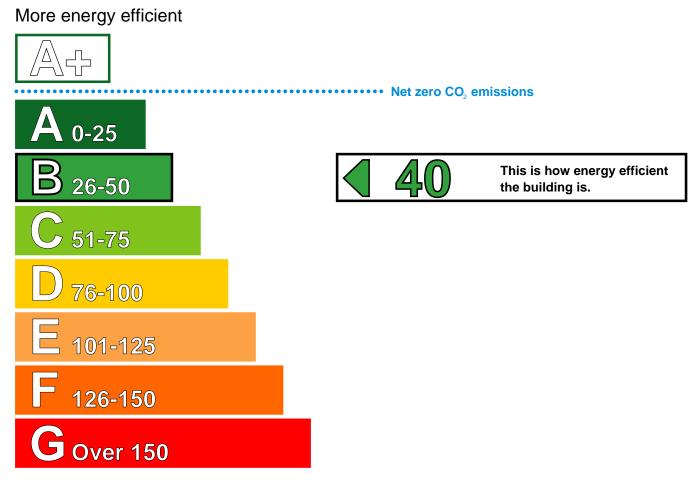

## Energy Performance Asset Rating

Less energy efficient

## **Technical information**

| Main heating fuel:                         | Grid Supplied Electricity        |  |
|--------------------------------------------|----------------------------------|--|
| Building environment:                      | Air Conditioning                 |  |
| Total useful floor area (m <sup>2</sup> ): | 127                              |  |
| Building complexity (NOS le                | evel): 4                         |  |
| Building emission rate (kgC                | <b>CO<sub>2</sub>/m²):</b> 68.63 |  |

#### **Benchmarks**

Buildings similar to this one could have ratings as follows:

28 75

If newly built

If typical of the existing stock