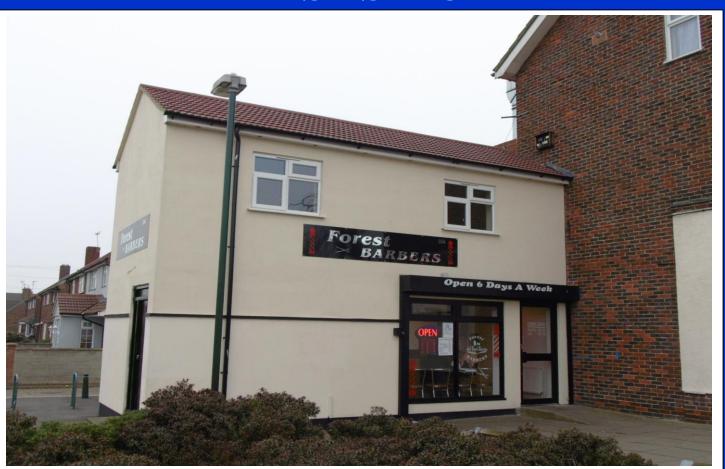

# SMALL RETAIL / OFFICE PREMISES TO LET

| Well decorated 'E' class premises available to let.   | 35A Forest Road          |
|-------------------------------------------------------|--------------------------|
| Total retail floor area of approximately 140sq ft.    | Slade Green              |
| Located within an established shopping parade.        | DA8 2NU                  |
| Located opposite Slade Green train station.           | Tenure - TO LET          |
| Suitable for office space / hair / beauty businesses. | Rental - <b>£8,500pa</b> |
| Available on a new lease for                          | Hummerstone & Hawkins    |
| minimum term of 5 years.                              | 0208 303 1061            |

#### LOCATION:

The subject property is located at the end of a small shopping parade opposite Slade Green Train Station. Other business within the parade include a Londis Convenience Store, Pharmacy, Newsagents, Café and Chinese Take Away.

### **DESCRIPTION:**

The main retail area is approximately 140sq.ft. To the left-hand side of the retail area is a door through to a hallway which has doors to a small store area plus a WC,