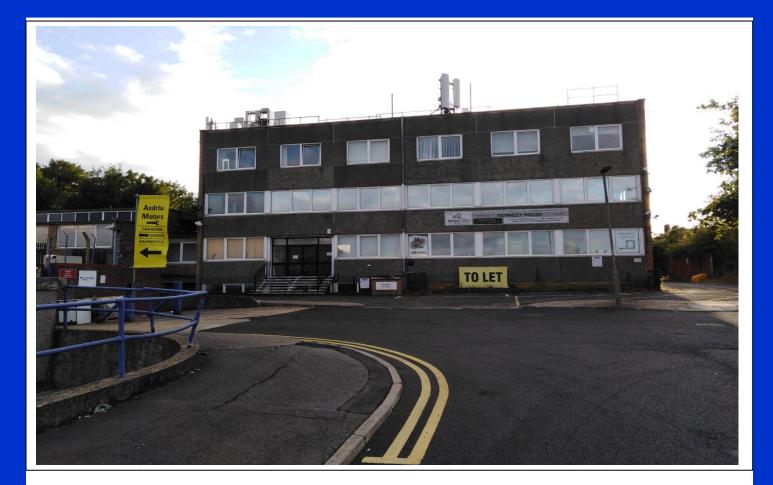

# HUMMERSTONE & HAWKINS

www.hummerstone.co.uk OFFICE SPACE IN ORPINGTON TO LET ON FLEXIBLE LEASE TERMS

| SECOND FLOOR OFFICE<br>AVAILABLE TO LET   | KENNEDY HOUSE                               |
|-------------------------------------------|---------------------------------------------|
| OFFICE SIZE<br>APPROXIMATELY 180sq ft     | MURRAY ROAD                                 |
| SIZES SUITABLE FOR 2 – 4<br>PERSONS       | BR5 3QY                                     |
| ONE PARKING SPACE PER<br>OFFICE           | <b>Tenure: TO LET</b>                       |
| LOCATED JUST 4 MILES<br>FROM M25 MOTORWAY | <b>Rental: £4,000 + VAT</b>                 |
| FORMS PART OF A BUSINESS ESTATE.          | Hummerstone & Hawkins<br>Tel: 0208 303 1061 |

# LOCATION:

The property is situated within an established business estate with good access to the A20, less than 2 miles to the M25 Junction 4.

St Mary Cray train station is only a short walk from the property and provides regular rail links into Central London with a direct service into London Victoria with an approximate journey time of 20 minutes.

Murray Road is located just off Leesons Hill which is off the junction to Sevenoaks way within an established business/industrial location. Other businesses in the area are Ceramic Tile distributors and Benchmarx joinery.

#### **DESCRIPTION:**

A range of bright, well presented offices of varying sizes and arranged over ground first and second floors.