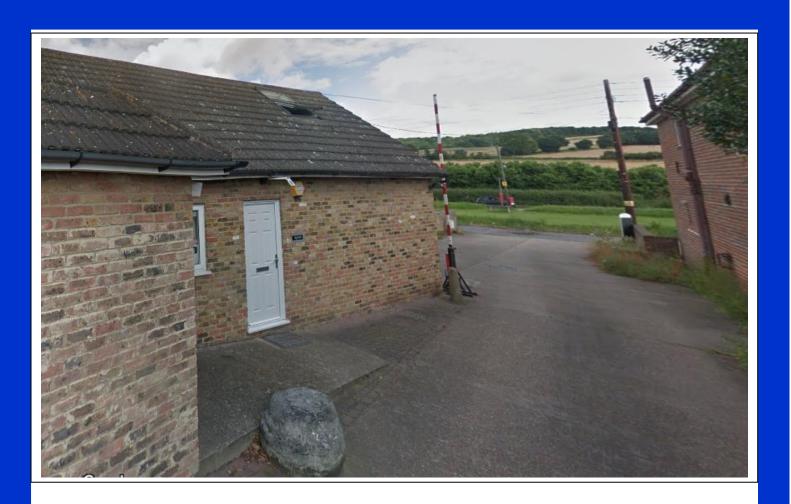

### LOCATION:

The property is located just of the busy B260 and is within a yard including 2 other longstanding businesses.

The property is within 3 miles of the Darenth Interchange which has direct access to the M25 and A2 London and Coast bound. There also is a direct bus stop outside the property which gets to Dartford Station within 20 minutes.

### **DESCRIPTION:**

A stand alone unit with 2 car parking spaces to the front with a single entrance door in the middle of the property which leads into a small reception area with separate rooms of 185sq ft, 82sq ft, 90sq ft of the reception, there is a single toilet and wash basin downstairs. There is also a mezzanine floor which is approximately 245sq ft and is currently used as office space.