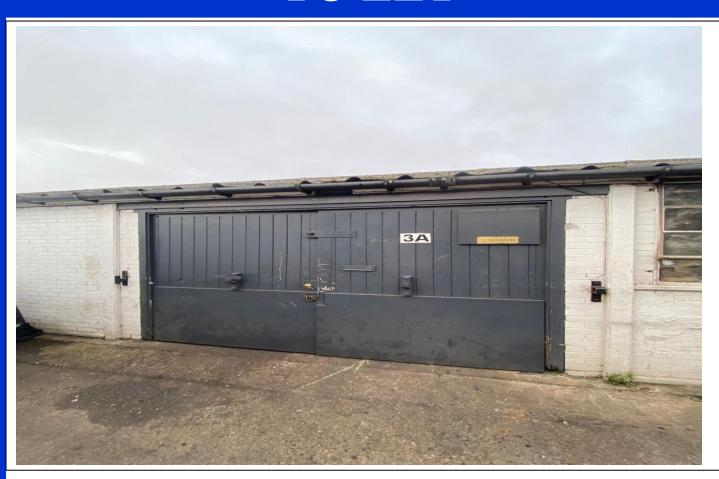

#### **DESCRIPTION:**

The subject premises comprise a workshop / storage unit which forms part of a fairly sizable industrial building of 14 separate units. The workshop is accessed via double metal doors which lead into an open plan area on around 730sq ft. To the left hand corner is a small tea making area with a wash hand basin.