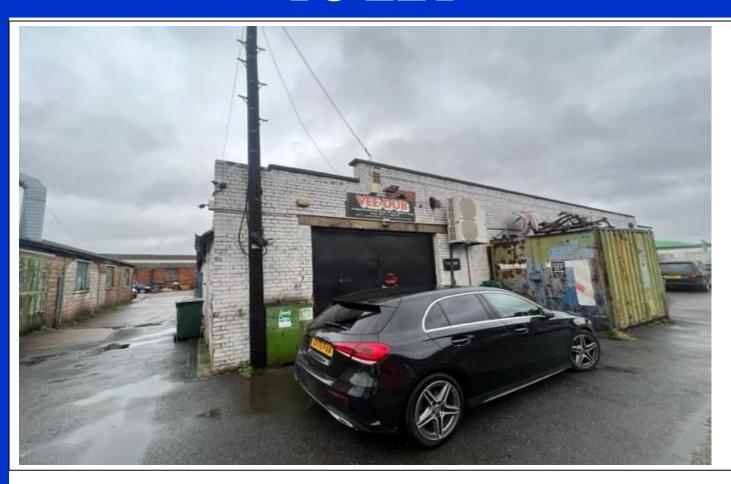

#### **DESCRIPTION:**

The subject premises comprise a workshop / storage unit which forms part of a fairly sizable industrial building of 14 separate units. The workshop is accessed via double metal doors which lead into an open plan area on around 928sq ft. To the rear is an office and small basin area.